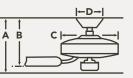

# HANGING MEASUREMENTS

| WITH 24" FIXTURE DROP          |                              |                    |                           |  |  |
|--------------------------------|------------------------------|--------------------|---------------------------|--|--|
| Fixture Drop<br>(from ceiling) | Blade Drop<br>(from ceiling) | Housing<br>(width) | Ceiling Canopy<br>(width) |  |  |
| <b>A:</b> 24.00"               | <b>B:</b> 20.50"             | <b>C:</b> 12.25"   | <b>D:</b> 12.25"          |  |  |

### WITH 36" FIXTURE DROP

| Fixture Drop     | Blade Drop       | Housing          | Ceiling Canopy   |
|------------------|------------------|------------------|------------------|
| (from ceiling)   | (from ceiling)   | (width)          | (width)          |
| <b>A:</b> 36.00" | <b>B:</b> 32.50" | <b>C:</b> 12.25" | <b>D:</b> 12.25" |