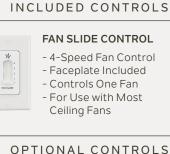

# INCLUDED FEATURES

Blades (2) Included - 16° Pitch - 50" Sweep - Non-reversible - ABS Downrods N/A Downlight N/A Downlight Glass N/A **Optional Downlight N/A** Uplight N/A Uplight Glass N/A Low Ceiling Adaptable No **Control** Fan Slide Control